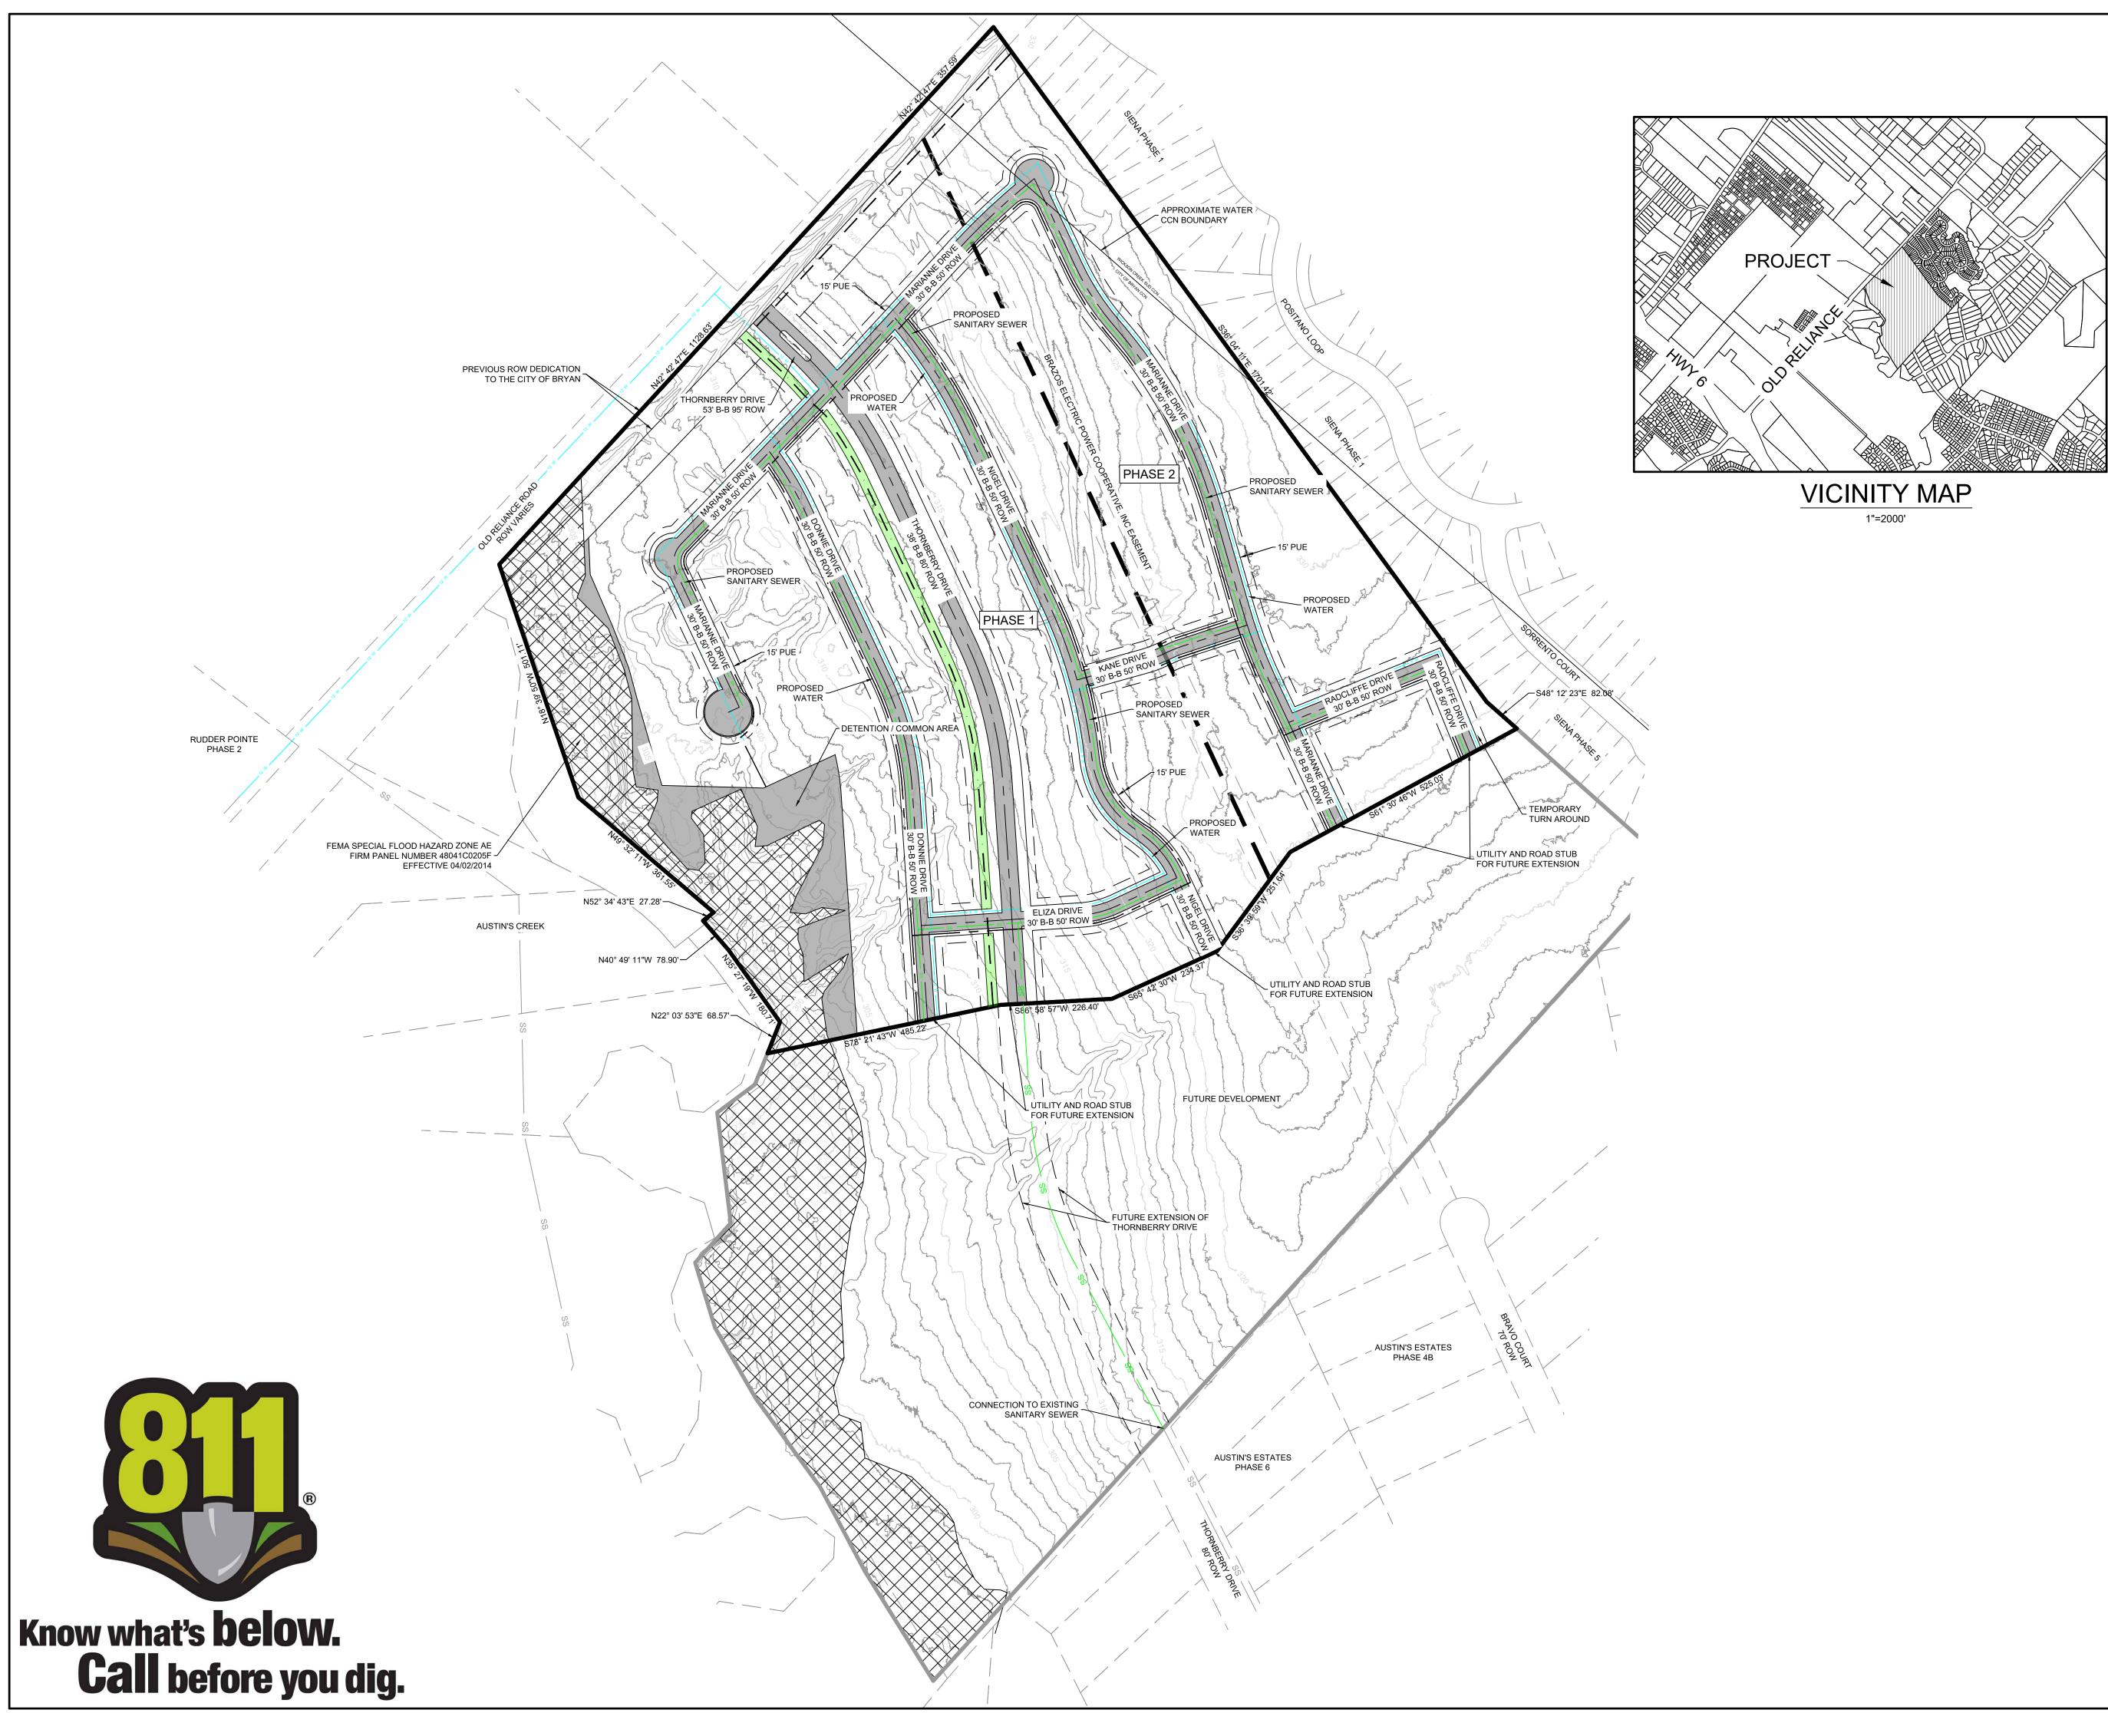

## NOTES:

- THE PROPERTY IS ZONED PD-H.
- THE DEVELOPMENT MUST FOLLOW ALL **REQUIREMENTS OF ZONING ORDINANCE** NUMBER 2680, DATED 04/09/2024.
- THE PROPOSED DEVELOPMENT IS A SINGLE FAMILY RESIDENTIAL SUBDIVISION.
- THE ENTIRETY OF THE SITE DRAINS WEST TO CARTERS CREEK. DETENTION WILL BE PROVIDED TO MITIGATE POST-DEVELOPMENT FLOWS.
- THE DEVELOPMENT WILL BE SERVED BY PUBLIC DOMESTIC WATER AND SANITARY SEWER.
- ELECTRIC SERVICE WILL BE FROM BTU. TOPOGRAPHY SHOWN HERE IS FROM LIDAR DATA.
- PORTIONS OF THIS TRACT ARE LOCATED WITHIN THE 100-YR FLOODPLAIN ACCORDING TO FIRM PANEL NUMBER 48041C0205F, EFFECTIVE 04/02/2014
- ALL UTILITIES SHOWN HERE ARE APPROXIMATE LOCATIONS.
- DEVELOPMENT IS ANTICIPATED TO OCCUR IN MULTIPLE PHASES.
- ALL LOTS ADJOINING THORNBERRY DRIVE SHALL HAVE A 6 FOOT TALL CAP & RAIL
- FENCE ALONG THORNBERRY DRIVE. NO LOT OR COMMON AREA SHALL TAKE DRIVEWAY ACCESS TO OR FROM THORNBERRY DRIVE.
- A HOMEOWNER'S ASSOCIATION (HOA) SHALL BE ESTABLISHED WITH DIRECT **RESPONSIBILITY TO, AND CONTROLLED BY,** THE PROPERTY OWNERS INVOLVED TO PROVIDE FOR OPERATION, REPAIR AND MAINTENANCE OF ALL COMMON AREAS, PRIVATE DRAINAGE EASEMENTS, AND PRIVATE STORMWATER DETENTION FACILITIES WHICH ARE PART OF THIS SUBDIVISION. THE CITY OF BRYAN SHALL NOT BE RESPONSIBLE FOR ANY OPERATION,
- **REPAIR AND MAINTENANCE OF THESE AREAS** WATER LINES SIZES SHOWN HERE ARE PRELIMINARY AND SUBJECT TO CHANGE WITH FURTHER MODELING.

| COMMON AREA |
|-------------|

| _ | <br>, | — | HIKE & BIKE TRAIL |
|---|-------|---|-------------------|

- ------ INTERCONNECTIVITY SIDEWALK
- PHASE BOUNDARY

OWNER: NEW AMERICAN PREPARED BY: DREAM, LTD **REPUBLIC ENGINEERING &** 8702 ADAMS LANE DEVELOPMENT SERVICE, LLC 
 TEMPLE, TX 76502
 PO BOX 3123

## **RIZZO'S LANDING**

## MASTER PLAN

| SIGNATURE                            |         | DATE |
|--------------------------------------|---------|------|
|                                      | PM      | TW   |
| THIS DOCUMENT IS<br>RELEASED FOR THE | DESIGN  | TW   |
| PURPOSE OF REVIEW                    | DRAFTED | TW   |
| UNDER THE AUTHORITY                  | CHECKED | τ\// |